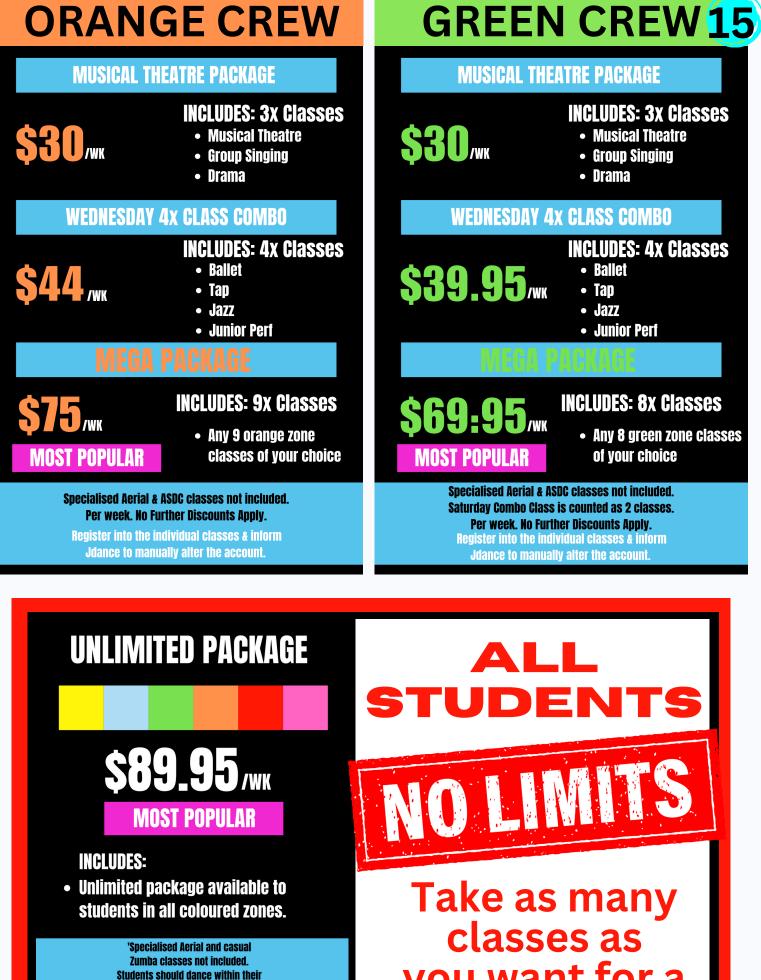

## 2024 Pricing & Packages

| CLASS PRICES |                  | ANNUAL REGISTRATION   |       |  |
|--------------|------------------|-----------------------|-------|--|
| 30 Min       | \$11.00 -\$12.95 | 1st Family Member     | \$45  |  |
| 45 Min       | \$12.70-\$14.95  | 2nd Family Member     | \$33  |  |
| 1 hour       | \$14.40-\$16.95  | 3rd Family Member     | \$22  |  |
| 75 Min       | \$16.95-\$19.95  | 4th+ Family Member    | \$11  |  |
| 90 Min       | \$18.70-\$22.00  | (Must be immediate Fa | mily) |  |

\*Mini Zone: See separate pricing in Mini Zone Info Pack \*Aerials not included in pricing. Available Soon.

| YELLO                                                                                                                                                                                      | W CREW                                                                  | BLUE                                                                                                                                                                                       | E CREW                                                                             |
|--------------------------------------------------------------------------------------------------------------------------------------------------------------------------------------------|-------------------------------------------------------------------------|--------------------------------------------------------------------------------------------------------------------------------------------------------------------------------------------|------------------------------------------------------------------------------------|
| MUSICAL THEATRE PACKAGE                                                                                                                                                                    |                                                                         | <b>MUSICAL THEATRE PACKAGE</b>                                                                                                                                                             |                                                                                    |
| <b>\$30</b> /wk                                                                                                                                                                            | INCLUDES: 3x Classes<br>• Musical Theatre<br>• Group Singing<br>• Drama | <b>\$30</b> /wk                                                                                                                                                                            | INCLUDES: 3X Classes<br>• Musical Theatre<br>• Group Singing<br>• Drama            |
| THURSDAY 3x CLASS COMBO                                                                                                                                                                    |                                                                         | THURSDAY 3x CLASS COMBO                                                                                                                                                                    |                                                                                    |
| <b>\$35</b> /wk                                                                                                                                                                            | INCLUDES: 3x Classes<br>• Ballet<br>• Tap<br>• Jazz                     | <b>\$35</b> /wk                                                                                                                                                                            | INCLUDES: 3x Classes<br>• Ballet<br>• Tap<br>• Jazz                                |
| MEGAL                                                                                                                                                                                      | PACKAGE                                                                 | MEGA                                                                                                                                                                                       | PACKAGE                                                                            |
| <b>\$59:95</b> /wk<br>Most Popular                                                                                                                                                         | INCLUDES:6 X Classes<br>• Any 6 yellow zone classes<br>of your choice   | <b>\$59:95</b><br>Most Popular                                                                                                                                                             | INCLUDES: 6 x Classes<br><sup>/K</sup> • Any 6 blue zone classes of<br>your choice |
| Specialised Aerial & ASDC classes not included.<br>Saturday Combo Class is counted as 2 classes.<br>Per week. No Further Discounts Apply.<br>Register into the individual classes & inform |                                                                         | Specialised Aerial & ASDC classes not included.<br>Saturday Combo Class is counted as 2 classes.<br>Per week. No Further Discounts Apply.<br>Register into the individual classes & inform |                                                                                    |

Jdance to manually alter the account

Register into the individual classes & inform Jdance to manually alter the account.

Zone coloured timetable. Please speak to Miss Jenny if you wish to take some classes in a different level. She will assess the injury risks & maturity!

you want for a set price!